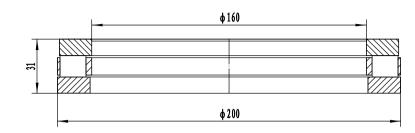

- 1 rated load: Cr= 216 kN; Cor= 1020 kN
- 2 Heat treatment according to the current standards

| 04<br>02<br>01<br>Serial | steel roller shaft washer house washer Name |  | Qty | steel GCr15-GB/T18254 steel GCr15SiMn-GB/T18254 steel GCr15SiMn-GB/T18254 Material | weight (ta) 2.20 KG                                                                   |                | 2. 20 KG |
|--------------------------|---------------------------------------------|--|-----|------------------------------------------------------------------------------------|---------------------------------------------------------------------------------------|----------------|----------|
|                          |                                             |  |     | Thrust roller bearing                                                              | Add: D1805, No<br>Postal: 47100:<br>Phone: +86-37!<br>Fax: +86-379-<br>B-mail: salesi | 6-379-68611678 |          |